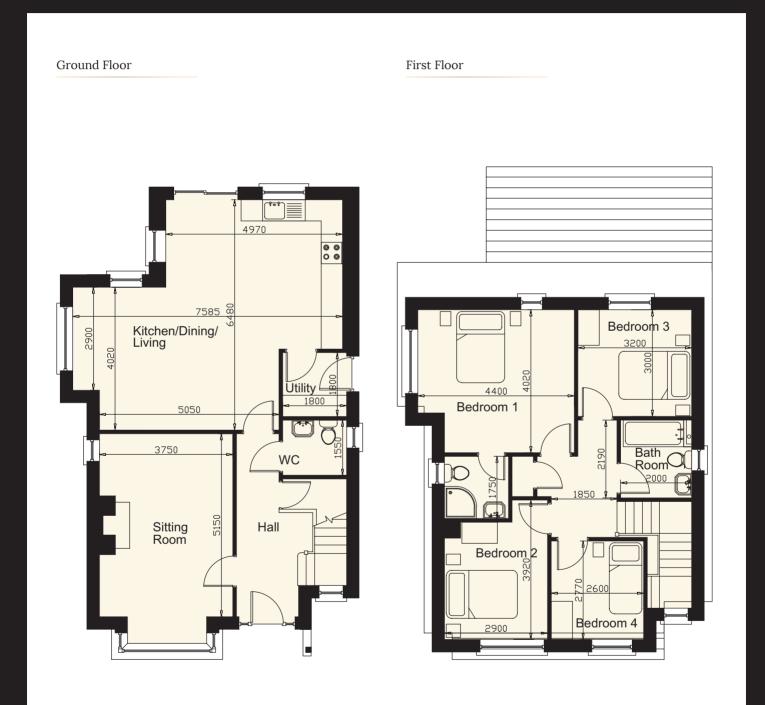

Floor plans are intended to give a general indication of the proposed floor layout only. Dimensions should not be used for carpet or flooring sizes, appliance spaces or items of furniture. Dimensions are not intended to form part of any contract or warranty unless specifically incorporated in writing into the contract. Computer generated images and photography are intended for illustrative purposes only and should be treated as general guidance only. Dimensions in mm.

The Oak | Plot 14 4 Bed Detached 144.50 Sq.m

Luxurious four bedroom detached homes, offering spacious and elegant family living with high quality finishes throughout.