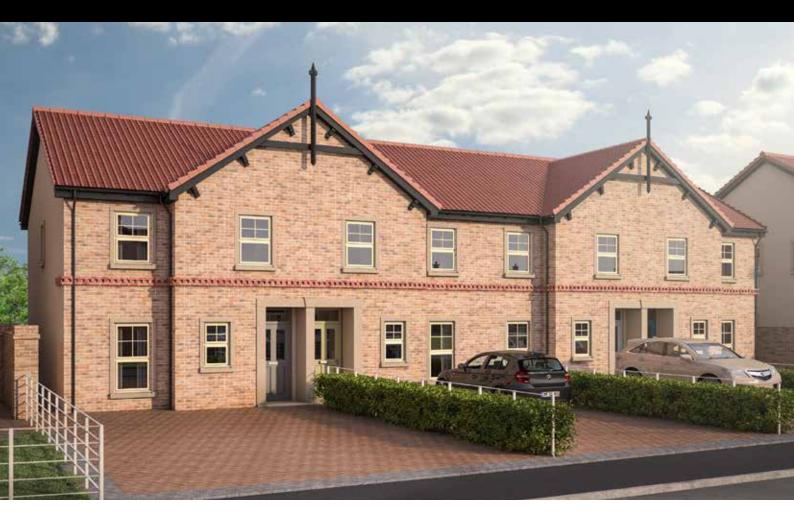

The Birch | Plots 17-20 Three Bedroom Terraced 94.19 Sq.m

KELLS | COUNTY MEATH

The Birch | Plots 17-20 Three Bedroom Terraced 94.19 Sq.m

KELLS | COUNTY MEATH

This three-bedroom terraced house offers a bright and spacious living room and a contemporary kitchen/dining space with doors to the rear garden