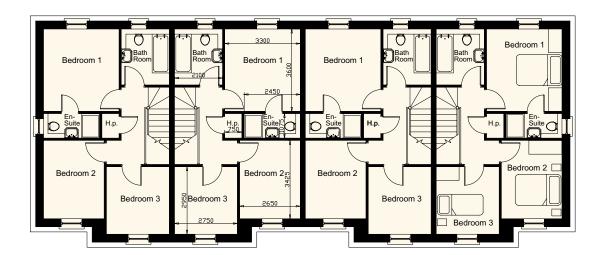

## First Floor

Floor plans are intended to give a general indication of the proposed floor layout only. Dimensions should not be used for carpet or flooring sizes, appliance spaces or items of furniture. Dimensions are not intended to form part of any contract or warranty unless specifically incorporated in writing into the contract. Computer generated images and photography are intended for illustrative purposes only and should be treated as general guidance only. Dimensions in mm.