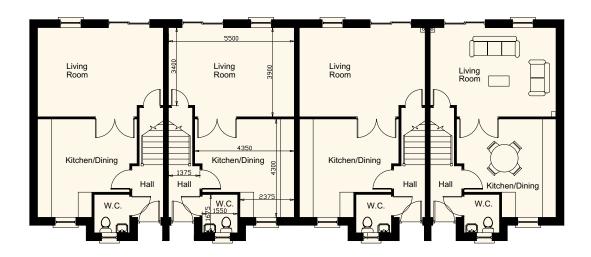

## Ground Floor

The Birch | Plots 17-20 Three Bedroom Terraced 94.19 Sq.m

KELLS | COUNTY MEATH

This three-bedroom terraced house offers a bright and spacious living room and a contemporary kitchen/dining space with doors to the rear garden