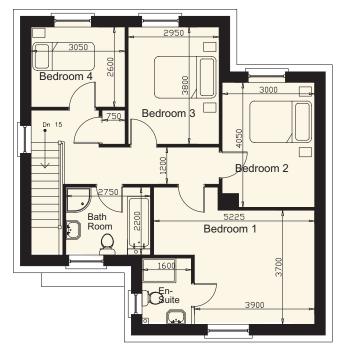

## Ground Floor

## First Floor

Floor plans are intended to give a general indication of the proposed floor layout only. Dimensions should not be used for carpet or flooring sizes, appliance spaces or items of furniture. Dimensions are not intended to form part of any contract or warranty unless specifically incorporated in writing into the contract. Computer generated images and photography are intended for illustrative purposes only and should be treated as general guidance only. Dimensions in mm.