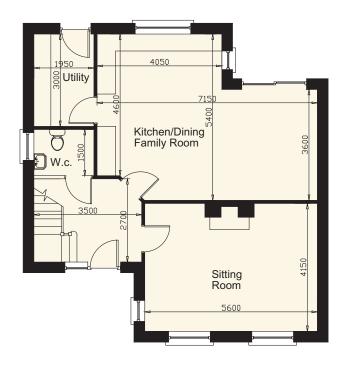

## Ground Floor

## First Floor

Floor plans are intended to give a general indication of the proposed floor layout only. Dimensions should not be used for carpet or flooring sizes, appliance spaces or items of furniture. Dimensions are not intended to form part of any contract or warranty unless specifically incorporated in writing into the contract. Computer generated images and photography are intended for illustrative purposes only and should be treated as general guidance only. Dimensions in mm.