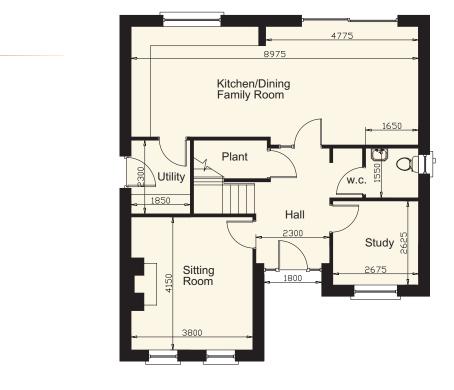

## The Oak | Plots 3-4 4 Bed Detached 156.96 Sq.m

Ground Floor

## First Floor

Floor plans are intended to give a general indication of the proposed floor layout only. Dimensions should not be used for carpet or flooring sizes, appliance spaces or items of furniture. Dimensions are not intended to form part of any contract or warranty unless specifically incorporated in writing into the contract. Computer generated images and photography are intended for illustrative purposes only and should be treated as general guidance only. Dimensions in mm.