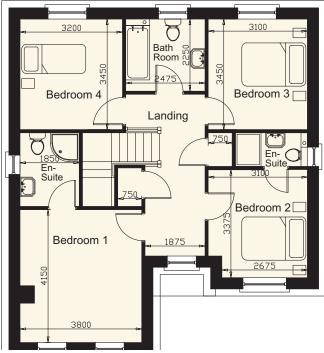

## First Floor

Floor plans are intended to give a general indication of the proposed floor layout only. Dimensions should not be used for carpet or flooring sizes, appliance spaces or items of furniture. Dimensions are not intended to form part of any contract or warranty unless specifically incorporated in writing into the contract. Computer generated images and photography are intended for illustrative purposes only and should be treated as general guidance only. Dimensions in mm.