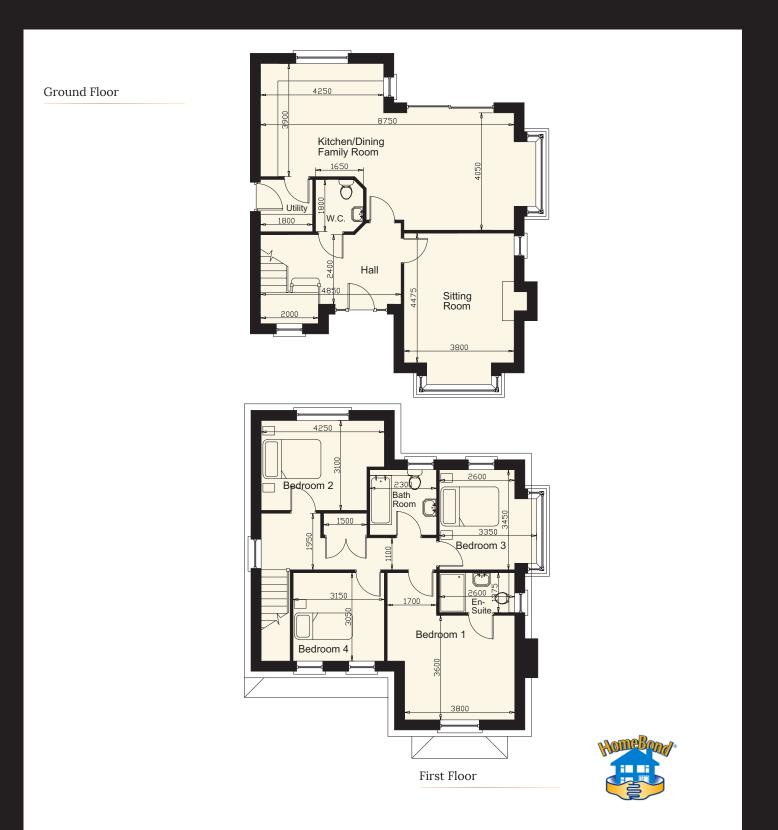

The Oak | Plot 5 4 Bed Detached 153.46 Sq.m

Floor plans are intended to give a general indication of the proposed floor layout only. Dimensions should not be used for carpet or flooring sizes, appliance spaces or items of furniture. Dimensions are not intended to form part of any contract or warranty unless specifically incorporated in writing into the contract. Computer generated images and photography are intended for illustrative purposes only and should be treated as general guidance only. Dimensions in mm.