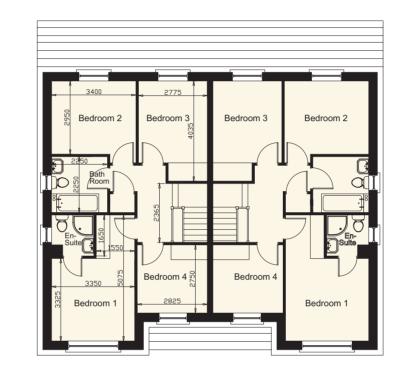

## The Willow | Plots 6-13, 15-16 4 Bed Semi-Detached 136.17 Sq.m

First Floor

Floor plans are intended to give a general indication of the proposed floor layout only. Dimensions should not be used for carpet or flooring sizes, appliance spaces or items of furniture. Dimensions are not intended to form part of any contract or warranty unless specifically incorporated in writing into the contract. Computer generated images and photography are intended for illustrative purposes only and should be treated as general guidance only. Dimensions in mm.

The Willow | Plots 6-13, 15-16 4 Bed Semi-Detached 136.17 Sq.m

A well designed four bedroom semi-detached home with spacious modern kitchen/dining and living area