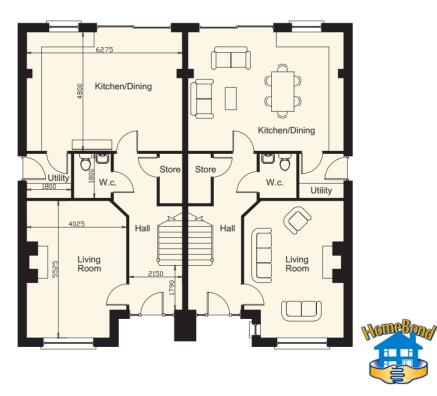

Ground Floor

## The Willow | Plots 6-13, 15-16 4 Bed Semi-Detached 136.17 Sq.m

First Floor

Floor plans are intended to give a general indication of the proposed floor layout only. Dimensions should not be used for carpet or flooring sizes, appliance spaces or items of furniture. Dimensions are not intended to form part of any contract or warranty unless specifically incorporated in writing into the contract. Computer generated images and photography are intended for illustrative purposes only and should be treated as general guidance only. Dimensions in mm.

The Willow | Plots 6-13, 15-16 4 Bed Semi-Detached 136.17 Sq.m

A well designed four bedroom semi-detached home with spacious modern kitchen/dining and living area